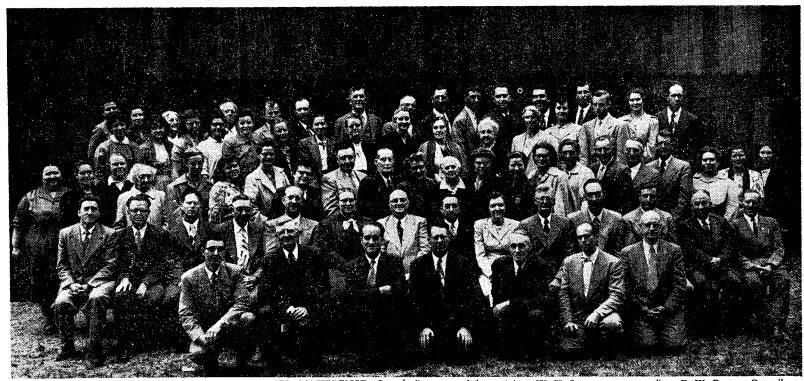

# AUGUST 3, 1953

PILGRIM PARK — 2385 CARLTON WAY — SALEM, OREGON PILGRIM HOLINESS CAMP GROUND Editors — Floyd Morgan, Wm. S. Deal, and Evelyn Rittenburgh

MINISTERS, DEI EGATES AND FRIENDS OF THE 1953 CONFERENCE—Seated, first row. left to right: W. T. Stone, song evangelist, E. W. Burton, Councilman, fourth from left, O. D. Weaver, Councilman, Ivan G. Canary, Assistant District Superintendent, Mrs. A. H. Wilson, A. H. Wilson, Assistant General Superintendent, prepiding officer, Wm. S. Deal, District Superintendent, Mrs. Wm. S. Deal, Floyd Morgan, District Secretary, V. G. Story, District Treasurer, John J. Connor, Councilman.