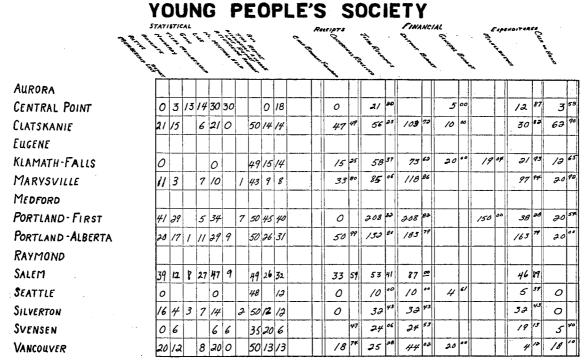

| 41-1     | 0-19 | 1.545        | -            |       |             | -1-1          |     | ^     |       |          |      | .23  | -        |      |       |    |      |           |      |          | L             |       |                                          | L         |

*کے* کر



UNORGANIZED CHURCHES

PORT ANGELES



TOTAL

# STATISTICAL REPORT

| 30 00 00 00 00 00 00 00 00 00 00 00 00 0 | Seather a |   | 18 - 28' | , red | 2 - Ca | ABARK TO | ELASO, | A SA  | SANCERE'S | CONTRACT. | A SA ST    | 8 - 8 - 1 | GAN.      | 68. 3 |      | AND S. | AC. 18 | - 10 - 10 A        | , es 25 | O'ANA   |             | AR VER |                                           |
|------------------------------------------|-----------|---|----------|-------|--------|----------|--------|-------|-----------|-----------|------------|-----------|-----------|-------|------|--------|--------|--------------------|---------|---------|-------------|--------|-------------------------------------------|
| Or Lower                                 | N. C.     | 9 | 466      | ed at | ADD    | TION